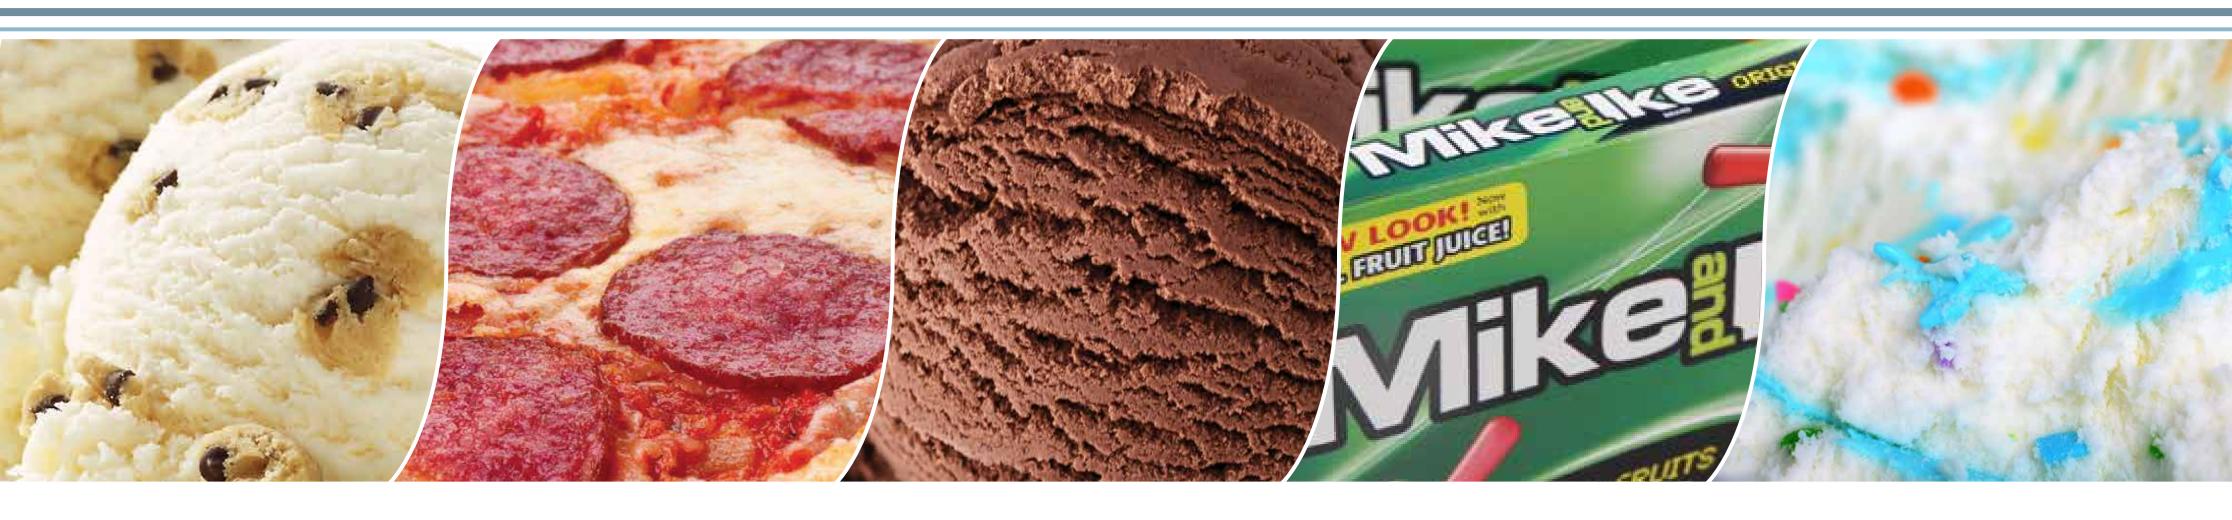

### ICE CREAM

SINGLE SCOOP \$2
IN A CONE OR BOWL

DOUBLE SCOOP \$4
IN A CONE OR BOWL

#### **ICE CREAM FLAVORS**

BIRTHDAY CAKE - Birthday cake-flavored ice cream with swirls of blue frosting and confetti sprinkles. Ve

OLD FASHIONED VANILLA - All-natural classic vanilla ice cream made with Wisconsin cream, cane sugar, and pure vanilla. Ve

ZANZIBAR CHOCOLATE - All-natural chocolate ice cream made with three kinds of cocoa for a rich, fudge brownie taste. Ve

COOKIE DOUGH - Sweet cookie-flavored ice cream with chocolate chip cookie dough chunks & chocolate chips. Ve

**STRAWBERRY CHEESECAKE** - Cheesecake ice cream swirled with a strawberry ripple and loads of gooey cheesecake pieces.

#### CHIPS \$2

LAYS POTATO CHIPS, FRITOS, NACHO CHEESE DORITOS

FRESH POPCORN \$3 @ @

**GRANOLA BAR \$2** 

SKITTLES \$4

MIKE AND IKES \$4

M&Ms \$4

PEANUT M&Ms \$4

## PIZZA

WHOLE PIZZA'S ONLY
(PLEASE ALLOW 15-20 MINUTES AFTER ORDERING)

DOUBLE CHEESE \$18 @

SAUSAGE \$18 P

CAULIFLOWER CRUST MARGHERITA \$20 P S G